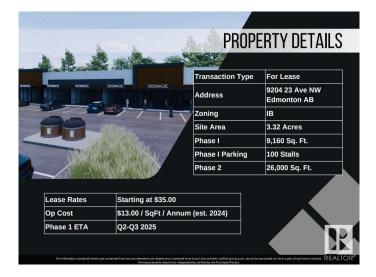

#### **\$0**

0 Bedroom, 0.00 Bathroom, Retail on 0.00 Acres

Parsons Industrial, Edmonton, AB

Welcome to District 23, Anchored by the renowned Starbucks Coffee, Daycare & Pizza this dynamic plaza offers a prime location, ensuring high foot traffic and visibility for businesses. With Starbucks as the cornerstone, District 23 invites a diverse mix of tenants to join this retail haven, catering to various businesses. Currently Phase 1 – only 3 units remaining, 1235 SQFT each plus offering ample space for your business. Embrace the opportunity to be part of this thriving retail landscape, where every storefront contributes to a vibrant tapestry of offerings. COMING Q1/2026

## **Community Information**

| Address     | 9204 23 Avenue     |
|-------------|--------------------|
| Area        | Edmonton           |
| Subdivision | Parsons Industrial |

| City        | Edmonton |
|-------------|----------|
| County      | ALBERTA  |
| Province    | AB       |
| Postal Code | T6N 1H9  |

### **Additional Information**

| Date Listed    | May 3rd, 2024 |
|----------------|---------------|
| Days on Market | 483           |
| Zoning         | Zone 41       |

DATA IS DEEMED RELIABLE BUT IS NOT GUARANTEED ACCURATE BY THE REALTORS® ASSOCIATION OF EDMONTON. COPYRIGHT 2025 BY THE REALTORS® ASSOCIATION OF EDMONTON. ALL RIGHTS RESERVED.Trademarks are owned or controlled by the Canadian Real Estate Association (CREA) and identify real estate professionals who are members of CREA (REALTOR®, REALTORS®) and/or the quality of services they provide (MLS®, Multiple Listing Service®)