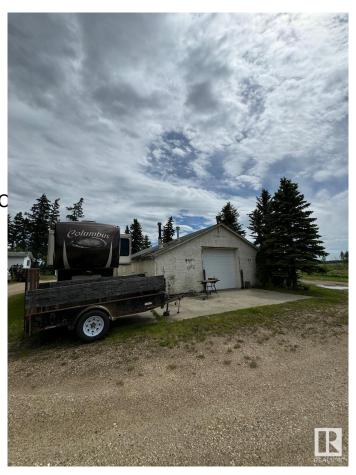

#### \$1,899,000

0 Bedroom, 0.00 Bathroom, Rural on 21.18 Acres

None, Rural Leduc County, AB

Five minutes from Edmonton International Airport, 21.18 Acres zoned Country Residential with great exposure of Airport Road. Presently generating \$4700 rental income from various residential units on the property, rented on month to month basis, plus a vacant heated shop (rented in past) also can generate another \$500/month, also a vacant Barn can be rented for horses etc, numerous possibilities of generating more rental income. Property being sold at "As-is" basis, Country residential land use zone allows potential development of this property into 7 separate Estate lots, some of them backing to a natural creek.

## Exterior

Exterior Features Airport Nearby, Corner Lot, C