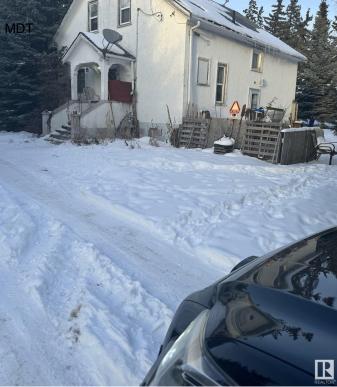

#### \$1,899,000

0 Bedroom, 0.00 Bathroom, Rural on 21.18 Acres

None, Rural Leduc County, AB

Five minutes from Edmonton International Airport, 21.18 Acres zoned Country Residential with great exposure of Airport Road. Presently generating \$4700 rental income from various residential units on the property, rented on month to month basis, plus a vacant heated shop (rented in past) also can generate another \$500/month, also a vacant Barn can be rented for horses etc, numerous possibilities of generating more rental income. Property being sold at "As-is" basis, Country residential land use zone allows potential development of this property into 7 separate Estate lots, some of them backing to a natural creek.