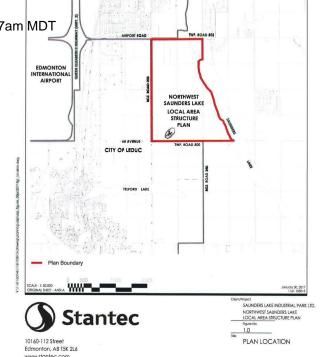

## \$3,890,000

0 Bedroom, 0.00 Bathroom, Rural on 59.80 Acres

None, Rural Leduc County, AB

APP 59.8 ACRES(MORE OR LESS).LOCATED ON 65 AVE BETWEEN RR 245 AND 250.PARCEL IS LOCATED IN LEDUC COUNTY AND HAS A GREAT POTENTIAL IN SAUNDERS LAKE AREA STRUCTURE PLAN.FUTURE PROPOSED ZONING IS MEDIUM INDUSTRIAL.