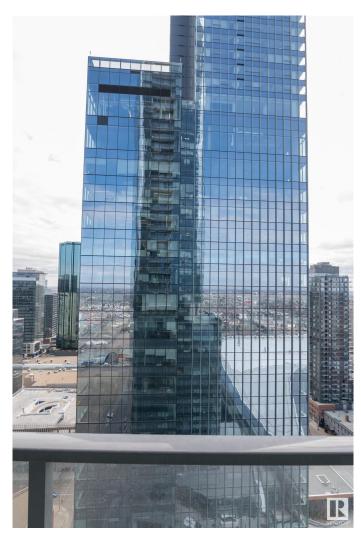

### \$329,900

1 Bedroom, 1.00 Bathroom, 515 sqft Condo / Townhouse on 0.00 Acres

Downtown (Edmonton), Edmonton, AB

One of the nicest layouts with WIDER Living Room Space One titled underground Parking Stall. Enjoy a condo lifestyle with all the first class amenities above the J.W. MARRIOT HOTEL. Enjoy unlimited access to ARCHETYPE Body by Bennet GYM, Indoor swimming pool, Hot Tub, Steam room and Yoga, Spin and boxing classes. Amenities like BILLIARDS Lounge, PET WALK AREA, OUT DOOR PATIO AND BBQ ,ROOFTOP DECK, CONFERENCE ROOM. 24/7 CONCIERGE SERVICE. PEDWAY system direct access to LRT ,Grocery Market ,restaurants and more. The LEGENDS PRIVATE RESIDENCE IN THE ICE DISTRICT a great place to call home.

#### **Exterior**

Exterior Concrete, Metal

Exterior Features Golf Nearby, Shopping Nearby, View Downtown

Roof EPDM Membrane Construction Concrete, Metal

Foundation Concrete Perimeter