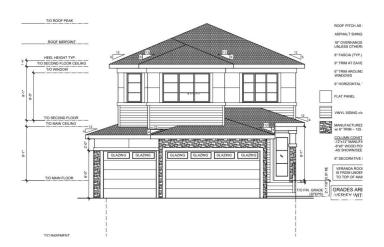

### \$729.900

3 Bedroom, 4.00 Bathroom, 2,353 sqft Single Family on 0.00 Acres

Woodbend, Leduc, AB

TRIPLE CAR GARAGE || Main door Open to above foyer welcomes you to the home. Open to above Living area with feature wall & electric fireplace. Den on main floor could be used as bedroom and full bathroom.

#### **Exterior**

Exterior Wood, Vinyl

Exterior Features Airport Nearby, Schools, Shopping Nearby

Roof Asphalt Shingles

Construction Wood, Vinyl

Foundation Concrete Perimeter