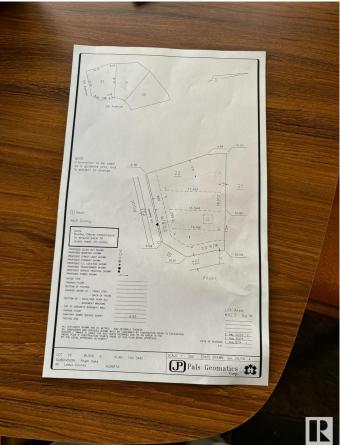

#### \$339,000

0 Bedroom, 0.00 Bathroom, Rural on 0.16 Acres

Royal Oaks\_LEDU, Rural Leduc County, AB

Welcome to Royal Oaks Corner Lot – an exceptional opportunity to build your Custom-built dream Home. Enjoy the added benefits of green space and walking trails at the rear of the property. The lot is serviced with municipal water and sewer, ensuring convenience and reliability. With its prime location, you're only approximately 10 minutes from Edmonton International Airport, Costco, and other major amenities. Public transportation options are close by, and you'll be just 5-6 minutes from Edmonton South Common, which offers free Wi-Fi parks, a 2.5-acre playground, restaurants, and more. Royal Oaks is a prestigious neighborhood with multimillion-dollar homes, making it the perfect place to build the home you've always dreamed of. Don't miss out on this incredible opportunity!.

# **Community Information**

| Address     | 3004 59 Ave        |
|-------------|--------------------|
| Area        | Rural Leduc County |
| Subdivision | Royal Oaks_LEDU    |
| City        | Rural Leduc County |
| County      | ALBERTA            |
| Province    | AB                 |
| Postal Code | T4X 0X9            |