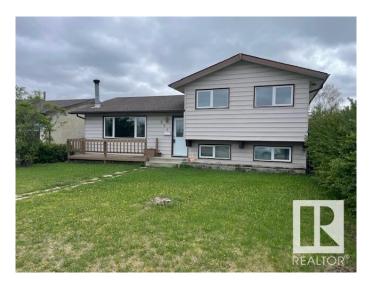

## \$400.000

3 Bedroom, 1.50 Bathroom, 1,103 sqft Single Family on 0.00 Acres

Menisa, Edmonton, AB

Gorgeous 2 level split. Honey Cherry Laminate on main floor. Enjoy the winters in the inviting living room with park view and wood-burning fireplace. Sunny dining area is expandable for special occasions. Eat-in style kitchen overlooks backyard featuring a 24'x24' double insulated garage. Fenced yard has an RV gate, firepit. Huge family room in basement has office/computer area. Finished laundry room has 2 piece bath and cabinets. Lots of storage in the crawl space under the main level and could double as play area for the little ones. Energy savings are substantial with Durabuilt triple glaze windows throughout the home. Sit on your front deck or back patio around the firepit and enjoy the good life!

Year Built 1977

Type Single Family

Sub-Type Detached Single Family

Style 2 Storey Split

Status Active

## **Amenities**

Amenities Deck, Detectors Smoke, R.V. Storage

Parking Spaces 4

Parking Double Garage Detached

## **Exterior**

Exterior Wood, Stucco, Vinyl

Exterior Features Back Lane, Fenced, Landscaped, Playground Nearby, Public

Transportation, Schools, Shopping Nearby

Roof Asphalt Shingles

Construction Wood, Stucco, Vinyl Foundation Concrete Perimeter