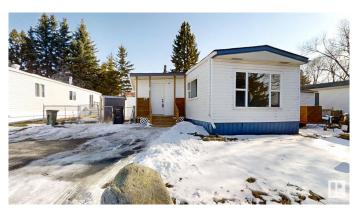

# \$119,000 - 29 Ridgeway Drive, Edmonton

MLS® #E4430118

#### \$119,000

2 Bedroom, 0.50 Bathroom, 1,052 sqft Land Lease Community on 0.00 Acres

Maple Ridge (Edmonton), Edmonton, AB

1052 sq ft spacious fully renovated 2 bedroom Mobile home for sale in Maple ridge park. Exterior comes with 1 covered and 1 uncovered deck, 2 sheds (1 of them with new siding and metal roof), nice size yard fully fenced with newer chain link fencing and landscaped. 2 parking spots with front drive access plus plenty of street parking in front. The furnace is approx 16 years, Hot water tank is newer. In 2021, the roof was replaced, new siding was installed and triple pane windows were done. In 2025, the following were done -Heat trace, panel servicing by a certified master electrician, Interior fully renovated with new kitchen, drywall, all new PEX plumbing, flooring, countertops, cabinets, bathroom shower and soaker tub, paint, stainless steel appliances, lighting fixtures, doors, sinks and faucets. Property Tax for 2024 was only \$417. Pad fee is \$732 per month. Some of the pictures are virtually staged.

Built in 1981