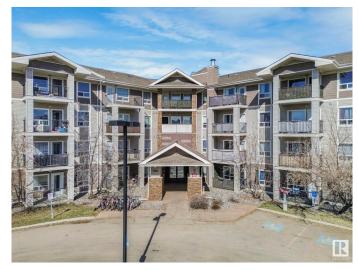

# \$169,900 - 7401 7327 South Terwillegar Drive, Edmonton

MLS® #E4430586

# of Stories 4

Stories 1

Has Basement Yes

Basement None, No Basement

#### **Exterior**

Exterior Wood, Stone, Vinyl

Exterior Features Park/Reserve, Public Transportation, Shopping Nearby

Roof Asphalt Shingles

Construction Wood, Stone, Vinyl

Foundation Concrete Perimeter