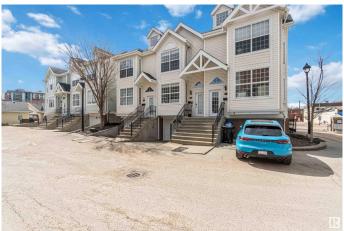

#### \$429,000

2 Bedroom, 1.50 Bathroom, 1,354 sqft Condo / Townhouse on 0.00 Acres

Downtown (Edmonton), Edmonton, AB

PRIME LOCATION & VERSATILE **OPPORTUNITY!** This rare DOWNTOWN townhome blends lifestyle and flexibility. Located on 111 St across from Grant MacEwan, steps from Tim Hortons, Brewery District, Rogers Place & Jasper Ave. Zoned COMMERCIAL DC2, it's fully renovated & wired as an officeâ€"ideal as a high-end home, retail space, or live-work setup! Fully fenced with a large front deck leading to double doors, 9 ft ceilings, open concept living/conference room & den. Stylish vinyl plank floors, modern kitchen w/ sleek cabinetry & SS appliances. Upstairs has 2 spacious beds/offices + bonus room, 3pc bath & laundry. DOUBLE ATTACHED TANDEM GARAGE + ample street parking. Flexible use + unbeatable location = a must see!

#### **Amenities**

Amenities On Street Parking, Ceiling 9 ft., Deck, No Smoking Home, Patio, Vinyl

Windows

Parking Double Garage Attached, Tandem

Interior

Appliances Dishwasher-Built-In, Dryer, Microwave Hood Fan, Refrigerator,

#### **Exterior**

Exterior Wood, Vinyl

Exterior Features Commercial, Playground Nearby, Schools, Shopping Nearby

Roof Asphalt Shingles

Construction Wood, Vinyl

Foundation Concrete Perimeter