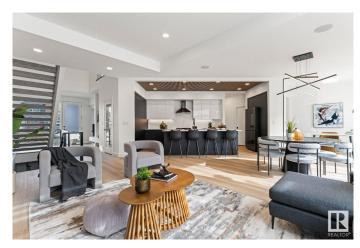

#### \$999,000

3 Bedroom, 2.50 Bathroom, 2,404 sqft Single Family on 0.00 Acres

Keswick Area, Edmonton, AB

Award winning builder, Kanvi Homes, presents The Ethos32 showhome! This innovative streetscape design is unparalleled to those in the surrounding neighbourhood. The bright, oversized windows throughout floods the home in natural light in every space. The unique angle kitchen design is a standout focal in this home: framed in sleek black matte cabinetry, incredible black stainless appliances and a striking wood slat feature on the ceiling. Featuring a main floor den and fully equipped with 100― Napoleon fireplace, washer/dryer, central air, window treatments and a professionally landscaped yard and fencing. Visit the Listing Brokerage (and/or listing REALTOR®) website to obtain additional information.