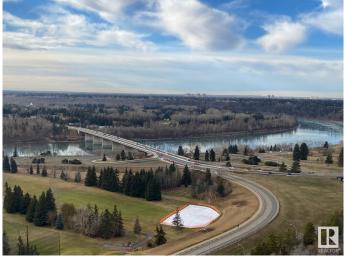

#### \$280,000

2 Bedroom, 1.50 Bathroom, 1,127 sqft Condo / Townhouse on 0.00 Acres

WîhkwÃantôwin, Edmonton, AB

Beautiful panoramic view of the River Valley and Victoria golf course. This large concrete and steel 2 bedroom condo offers 2 bathrooms newer kitchen cabinets and appliances, newer hardwood flooring throughout living & hallway + carpet in bedrooms, newer tile and fixtures in bathrooms, plenty of closet space and one large balcony running the length of the unit. Condo fees include power, heat, water, use of laundry, Titled underground heated parking, exercise room, sauna, lounge and library. Close to all amenities of downtown and public transportation.