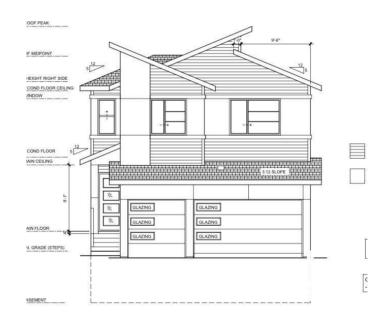

Year Built 2025

Type Single Family

Sub-Type Detached Single Family

Style 2 Storey
Status Active

**Exterior** 

Exterior Wood, Vinyl

Exterior Features Airport Nearby, Playground Nearby, Schools, Shopping Nearby

Roof Asphalt Shingles

Construction Wood, Vinyl

Foundation Concrete Perimeter