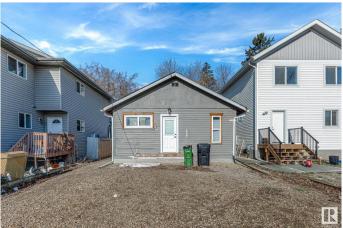

#### \$225,000

2 Bedroom, 1.00 Bathroom, 779 sqft Single Family on 0.00 Acres

Calder, Edmonton, AB

Seller financing available! Looking for a project? This home has the bare bones to start your renovation project for a flip, rent out or live in. Seller has stripped down most of the interior to leave a blank slate for your finishing. Home also has a full basement to develop with separate entrance for future suite potential. Thousands of dollars have been put in to the property including a complete regrade of the lot for proper slope around the home. Weeping tile along 3 sides of the home and membrane around the some of the exterior foundation has also been installed. Window wells, wiring, new subloor etc. The lot is extra deep (32x142) perfect for an infill and investment opportunity. New home? Want a detached rear garage with garage suite? Lots of future potential. There are numerous infills on the street, close to schools, off leash dog park, transportation and all amenities.

## Interior

Appliances None

Heating See Remarks

Stories 1

Has Basement Yes

Basement Full, Unfinished

### **Exterior**

Exterior Wood, Vinyl

Exterior Features Back Lane, Flat Site, Playground Nearby, Public Transportation, Schools

Roof Asphalt Shingles

Construction Wood, Vinyl

Foundation Concrete Perimeter