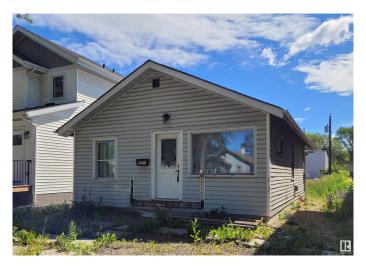

#### \$225,000

2 Bedroom, 1.00 Bathroom, 779 sqft Single Family on 0.00 Acres

Calder, Edmonton, AB

Seller financing available! Looking for a project? This home has the bare bones to start your renovation project for a flip, rent out or live in. Seller has stripped down most of the interior to leave a blank slate for your finishing. Home also has a full basement to develop with separate entrance for future suite potential. Thousands of dollars have been put in to the property including a complete regrade of the lot for proper slope around the home. Weeping tile along 3 sides of the home and membrane around the some of the exterior foundation has also been installed. Window wells, wiring, new subloor etc. The lot is extra deep (32x142) perfect for an infill and investment opportunity. New home? Want a detached rear garage with garage suite? Lots of future potential. There are numerous infills on the street, close to schools, off leash dog park, transportation and all amenities.

#### **Essential Information**

MLS® # E4432305

Price \$225,000

Bedrooms 2

Bathrooms 1.00

Full Baths 1

Square Footage 779

Acres 0.00 Year Built 1923

Type Single Family

Sub-Type Detached Single Family

Style Bungalow Status Active

### **Exterior**

Exterior Wood, Vinyl

Exterior Features Back Lane, Flat Site, Playground Nearby, Public Transportation, Schools

Roof Asphalt Shingles

Construction Wood, Vinyl

Foundation Concrete Perimeter