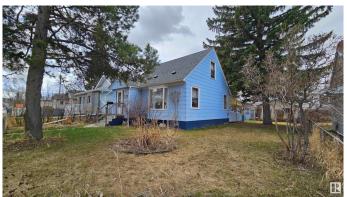

## \$379,900

3 Bedroom, 1.00 Bathroom, 1,163 sqft Single Family on 0.00 Acres

Parkdale (Edmonton), Edmonton, AB

Charming Home with Redevelopment Potential in a Revitalizing Community. Tucked away on a quiet, tree-lined street, this property presents an excellent opportunity for future redevelopment. Set in a mature neighborhood undergoing revitalization, it offers convenient access to downtown, schools, public transit, and hospitals. Whether you're looking to live in, rent out, or hold as a long-term investment, this is a fantastic chance to step into the real estate market in a sought-after location. The home boasts bright and inviting living areas, three spacious bedrooms, a finished basement perfect for added living space, and a back patio that opens to a fully fenced yard. An oversized single-car garage adds additional functionality and value.

## **Exterior**

Exterior Wood, Vinyl

Exterior Features Back Lane, Fenced, Landscaped, Public Transportation, Schools,

Shopping Nearby

Roof Asphalt Shingles

Construction Wood, Vinyl

Foundation Concrete Perimeter