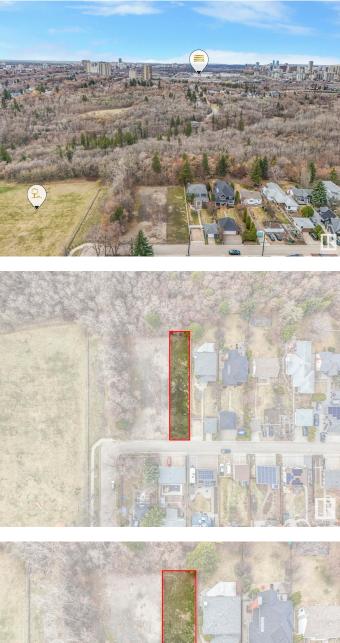

# \$565,000 - 9209 96 Street, Edmonton

MLS® #E4435888

# \$565,000

0 Bedroom, 0.00 Bathroom, Single Family on 0.00 Acres

Bonnie Doon, Edmonton, AB

Rare and exclusive opportunity in Bonnie doon. This executive 35'x174' lot backs onto Mill Creek Ravine is and the perfect spot to build your dream home. Enjoy all of perks of of one of Edmonton's best neighbourhoods. Schools from elementary to post secondary with Ecole St.Jean, boutique shopping on Whyte avenue, river valley and ravine walking trails, and quick access to downtown, the University district, and Calgary Trail.

### Exterior

Exterior Features Back Lane, Golf Nearby, Playground Nearby, Public Transportation, Ravine View, Schools, Shopping Nearby, Ski Hill Nearby, See Remarks