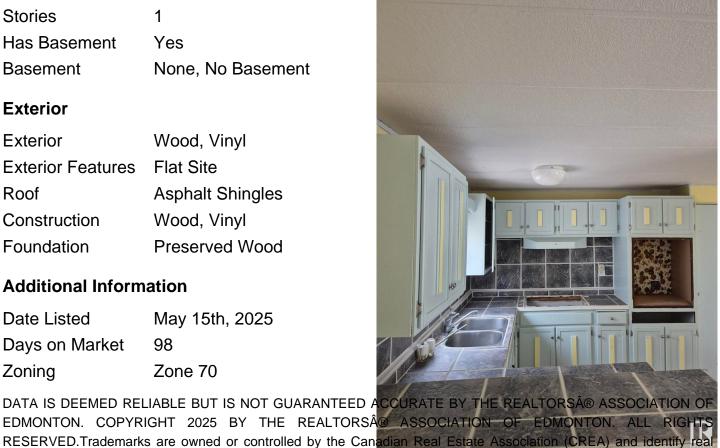

**Exterior** 

Exterior Wood, Vinyl

**Exterior Features** Flat Site

Roof Asphalt Shingles

Construction Wood, Vinyl

Foundation Preserved Wood

**Additional Information** 

**Date Listed** May 15th, 2025

Days on Market 98

Zone 70 Zoning

DATA IS DEEMED RELIABLE BUT IS NOT GUARANTEED ACCURATE BY THE REALTORS® ASSOCIATION OF EDMONTON. COPYRIGHT 2025 BY THE REALTORS® ASSOCIATION OF EDMONTON. ALL RIGHTS

estate professionals who are members of CREA (REALTOR®, REALTORS®) and/or the quality of services they provide (MLS®, Multiple Listing Service®)