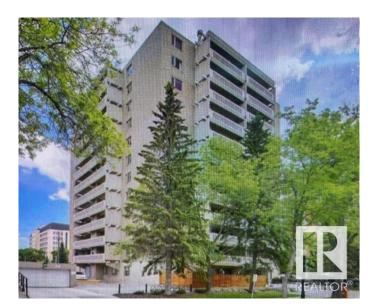

#### \$243,500

2 Bedroom, 2.00 Bathroom, 1,346 sqft Condo / Townhouse on 0.00 Acres

WîhkwÃantôwin, Edmonton, AB

Welcome Home!! Super location, 3rd floor unit in Westwind Estates. Large entrance to this suite and opens to a very spacious living room featuring a wood burning fireplace and a super large balcony with views all around. 2 bedroom, 2 bathroom suite with vinyl plank flooring thru-out. Dining area adjoins the galley kitchen and unit features in-suite laundry and loads of storage space. Heated underground parking is also included. Super location with just a short walk to the river valley, shopping, restaurants and the LRT.

Built in 1977

### **Exterior**

Exterior Concrete, Stucco

Exterior Features Recreation Use, Schools, Shopping Nearby, View City, See Remarks

Roof Tar & Gravel

Construction Concrete, Stucco

Foundation Concrete Perimeter