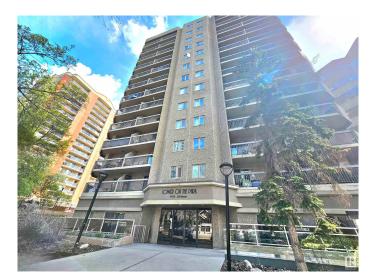

#### \$230,000

2 Bedroom, 2.00 Bathroom, 803 sqft Condo / Townhouse on 0.00 Acres

WîhkwÃantôwin, Edmonton, AB

Great location! Steps to Grandin LRT Station and the River Valley. Quick and easy access to Downtown shopping, schools, and U of A. 803 sq. ft. lovely two bedrooms and two baths condo unit with convenient insuite laundry and storage room. Bright and open living room and dining room. Patio door access to the West facing balcony with great view. Spacious U-shaped kitchen with extended eating bar and ample cabinets. Primary bedroom has 3 pcs. ensuite. Condo fees include all utilities. One assigned underground parking stall.

#### **Essential Information**

MLS® # E4437328 Price \$230,000

Bedrooms 2
Bathrooms 2.00
Full Baths 2

Square Footage 803 Acres 0.00

Year Built 1980

Type Condo / Townhouse Sub-Type Apartment High Rise

Style Single Level Apartment