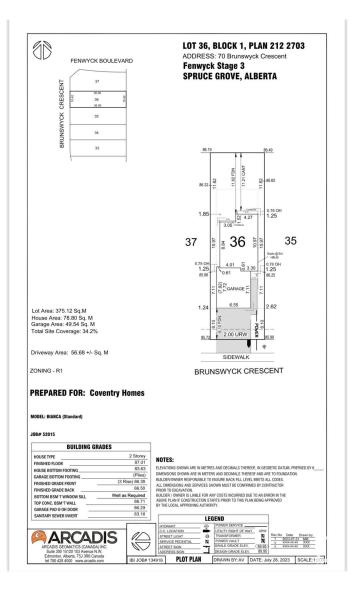

# **Community Information**

Address 70 Brunswyck Crescent

Area Spruce Grove

Subdivision Fenwyck

City Spruce Grove

County ALBERTA

Province AB

Postal Code T7X 0Z1

# **Exterior**

Exterior Features Flat Site, Level Land, No Back Lane, Playground Nearby

# **Additional Information**

Date Listed May 20th, 2025

Days on Market 42

Zoning Zone 91

DATA IS DEEMED RELIABLE BUT IS NOT GUARANTEED ACCURATE BY THE REALTORS® ASSOCIATION OF EDMONTON. COPYRIGHT 2025 BY THE REALTORS® ASSOCIATION OF EDMONTON. ALL RIGHTS RESERVED. Trademarks are owned or controlled by the Canadian Real Estate Association (CREA) and identify real estate professionals who are members of CREA (REALTOR®, REALTORS®) and/or the quality of services they provide (MLS®, Multiple Listing Service®)