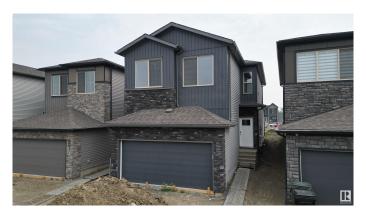

# \$585,000 - 66 Gladstone Bend, Spruce Grove

MLS® #E4437537

## \$585,000

3 Bedroom, 2.50 Bathroom, 2,081 sqft Single Family on 0.00 Acres

Greenbury, Spruce Grove, AB

Discover this charming two-storey home in Greenbury, Spruce Grove. The main floor features a cozy living room with access to the deck, a dining room, a modern kitchen with walk-in pantry, a mudroom, and a convenient 2-piece bathroom. Upstairs, you'll find a spacious bonus room, a primary bedroom with a walk-in closet and a luxurious 5-piece ensuite, two additional bedrooms, a laundry room and a 4-piece bathroom. This home combines comfort and functionality. This home also includes an attached double garage, perfect for your parking and storage needs. A must see!

Year Built 2025

Type Single Family

Sub-Type Detached Single Family

Style 2 Storey
Status Active

#### **Exterior**

Exterior Wood, Vinyl

Exterior Features Playground Nearby, Public Transportation, Schools, Shopping Nearby

Roof Asphalt Shingles

Construction Wood, Vinyl

Foundation Concrete Perimeter