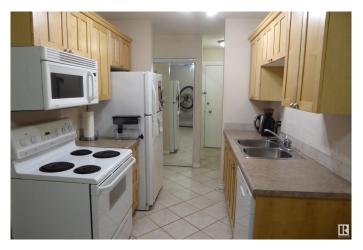

#### \$89,000

1 Bedroom, 1.00 Bathroom, 666 sqft Condo / Townhouse on 0.00 Acres

Boyle Street, Edmonton, AB

Experience the raising of the sun in this clean and bright 1 bedroom suite! The spacious living room is designed for comfort and enjoyment with patio doors that lead you to a roomy balcony that overlooks the east of the city. Experience the joy of cooking in this fully equipped kitchen. The cozy and bright dining room will host intimate meals for friends and family. The master bedroom is extra large to hold all your furnishing. There is a 4 piece bathroom. The flooring is durable ceramic tile and laminate flooring. This unit comes complete with 3 appliances. There is a well planned storage space that keeps everything handy, but out of sight. Fireside Condominiums is close to all amenities, with public transportation, shopping, just minutes away to the walking trails in the river valley. Walking distance to Dawson Park.

### Interior

Appliances Dishwasher-Built-In, Microwave Hood Fan, Refrigerator, Stove-Electric

Heating Baseboard, See Remarks