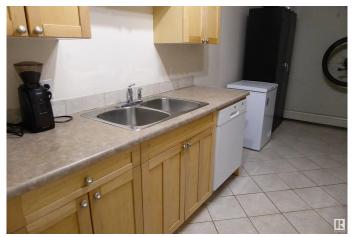

#### \$89,000

1 Bedroom, 1.00 Bathroom, 666 sqft Condo / Townhouse on 0.00 Acres

Boyle Street, Edmonton, AB

Experience the raising of the sun in this clean and bright 1 bedroom suite! The spacious living room is designed for comfort and enjoyment with patio doors that lead you to a roomy balcony that overlooks the east of the city. Experience the joy of cooking in this fully equipped kitchen. The cozy and bright dining room will host intimate meals for friends and family. The master bedroom is extra large to hold all your furnishing. There is a 4 piece bathroom. The flooring is durable ceramic tile and laminate flooring. This unit comes complete with 3 appliances. There is a well planned storage space that keeps everything handy, but out of sight. Fireside Condominiums is close to all amenities, with public transportation, shopping, just minutes away to the walking trails in the river valley. Walking distance to Dawson Park.

### Interior

Appliances Dishwasher-Built-In, Microwave Hood Fan, Refrigerator, Stove-Electric

Heating Baseboard, See Remarks