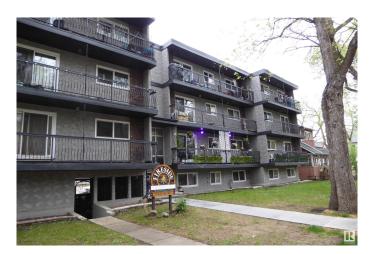

# \$89,000 - 305 10420 93 Street, Edmonton

MLS® #E4437657

#### \$89,000

1 Bedroom, 1.00 Bathroom, 666 sqft Condo / Townhouse on 0.00 Acres

Boyle Street, Edmonton, AB

Experience the raising of the sun in this clean and bright 1 bedroom suite! The spacious living room is designed for comfort and enjoyment with patio doors that lead you to a roomy balcony that overlooks the east of the city. Experience the joy of cooking in this fully equipped kitchen. The cozy and bright dining room will host intimate meals for friends and family. The master bedroom is extra large to hold all your furnishing. There is a 4 piece bathroom. The flooring is durable ceramic tile and laminate flooring. This unit comes complete with 3 appliances. There is a well planned storage space that keeps everything handy, but out of sight. Fireside Condominiums is close to all amenities, with public transportation, shopping, just minutes away to the walking trails in the river valley. Walking distance to Dawson Park.

# **Community Information**

Address 305 10420 93 Street

Area Edmonton
Subdivision Boyle Street
City Edmonton
County ALBERTA

Province AB

Postal Code T5H 1X4

### **Exterior**

Exterior Wood, Brick, Stucco

Exterior Features Landscaped, Public Transportation, Shopping Nearby

Roof Tar & amp; Gravel

Construction Wood, Brick, Stucco

Foundation Concrete Perimeter