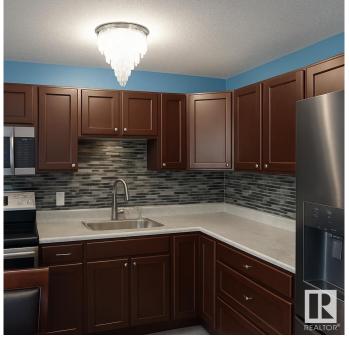

## \$229,900

3 Bedroom, 2.50 Bathroom, 980 sqft Condo / Townhouse on 0.00 Acres

Homesteader, Edmonton, AB

Welcome to comfort and convenience in this beautifully renovated Northside townhome! Located just steps from major shopping centres and with quick access to the Henday, Wayne Gretzky Drive, and Yellowhead Trail, you're less than 20 minutes from almost anywhere in the city. This spacious home features 3 bedrooms and 2.5 bathrooms, with recent updates to the kitchen and bathrooms, including new cupboards, sinks, and faucets. The fully permitted finished basement offers a bright and open family room along with a 3-piece bathroom, perfect for extra living space or entertaining. Outside, enjoy a low-maintenance yard complete with a storage shed, ideal for keeping things tidy year-round. Freshly painted and move-in ready, this home is the perfect fit for its next family. Don't miss out on this turn-key opportunity!

### Interior

Appliances Dryer, Microwave Hood Fan, Refrigerator, Stove-Electric, Washer

Heating Forced Air-1, Natural Gas

Stories 3

Has Basement Yes

Basement Full, Finished