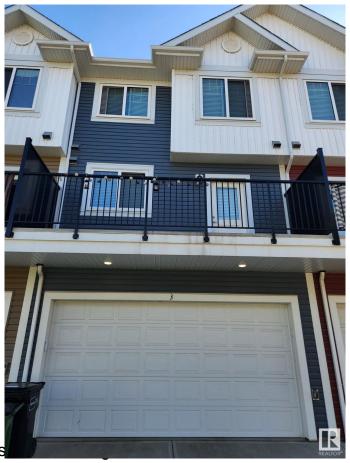

# \$385,000 - 3 903 Crystallina Nera Way, Edmonton

MLS® #E4438145

### \$385,000

3 Bedroom, 2.50 Bathroom, 1,369 sqft Condo / Townhouse on 0.00 Acres

Crystallina Nera West, Edmonton, AB

This 3 bed, 2.5 bath townhome is stylish, spotless, and ready for its next owner. You'll love the open concept layout with 9' ceilings. The kitchen is a beauty with extended cabinets, tons of counter space, tile backsplash, and stainless appliances. Bright living and dining areas lead to a private patio with BBQ gas line. Upstairs has 3 generous bedrooms including a king-sized primary with dual closets and ensuite with oversized glass shower. You'll also find a 4pc main bath and convenient upper laundry. The main floor flex room is the bonus space everyone wantsâ€"office, gym, extra loungeâ€"you choose. Parking is a dream with a double attached garage. Tucked into a great community with parks, trails, and easy access to CFB Edmonton, the Henday, and nearby shops.

### **Amenities**

Amenities Deck, Hot Water Natural Gas

Parking Double Garage Attached