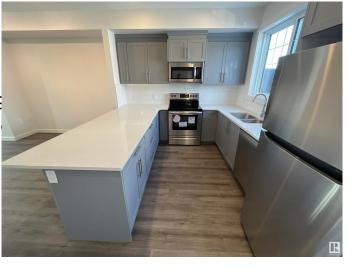

### \$385,000

3 Bedroom, 2.50 Bathroom, 1,369 sqft Condo / Townhouse on 0.00 Acres

Crystallina Nera West, Edmonton, AB

This 3 bed, 2.5 bath townhome is stylish, spotless, and ready for its next owner. You'll love the open concept layout with 9' ceilings. The kitchen is a beauty with extended cabinets, tons of counter space, tile backsplash, and stainless appliances. Bright living and dining areas lead to a private patio with BBQ gas line. Upstairs has 3 generous bedrooms including a king-sized primary with dual closets and ensuite with oversized glass shower. You'll also find a 4pc main bath and convenient upper laundry. The main floor flex room is the bonus space everyone wantsâ€"office, gym, extra loungeâ€"you choose. Parking is a dream with a double attached garage. Tucked into a great community with parks, trails, and easy access to CFB Edmonton, the Henday, and nearby shops.

#### Interior

Interior Features ensuite bathroom

Appliances Dishwasher-Built-In, Dryer, G

Hood Fan, Refrigerator, Stov

Heating Forced Air-1, Natural Gas

Stories 3

Has Basement Yes

Basement None, Finished