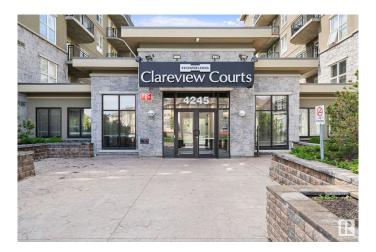

### \$197,000

2 Bedroom, 2.00 Bathroom, 947 sqft Condo / Townhouse on 0.00 Acres

Clareview Town Centre, Edmonton, AB

Welcome to this bright and spacious 2 bed, 2 bath corner unit in Clareview Courts – offering 947 sq ft of stylish living space! Enjoy the open-concept layout with tons of natural light and a private balcony – perfect for relaxing or entertaining. Just steps to the LRT, Superstore, Costco, Walmart, and a wide range of shopping and dining options. Stay active with Clareview Rec Centre and a nearby fitness centre all within walking distance. Ideal for professionals, students, or investors – a prime location with unbeatable walkability and transit access.

## **Community Information**

Address 2 4245 139 Avenue

Area Edmonton

Subdivision Clareview Town Centre

City Edmonton
County ALBERTA

Province AB

Postal Code T5Y 3E8