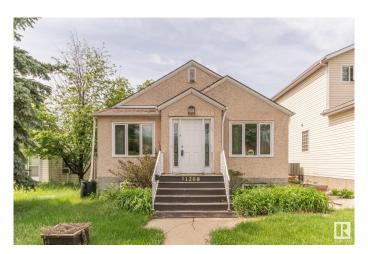

#### \$299,000

2 Bedroom, 1.00 Bathroom, 825 sqft Single Family on 0.00 Acres

Cromdale, Edmonton, AB

Take a step back in time to 1947 when you find crystal glass door knobs, front and back porches and stained glass windows to welcome you. This beautifully treed street in Cromdale holds a lot of history as does this home. You will find it is pretty much original and being it has been rented for many years it is being sold As Is Where Is. Please take a look and see if you are someone who loves to restore older homes or perhaps just the lot is more to your liking. How great to be able to walk to the foot ball games or a concert in Commonwealth Stadium. So close to downtown, shopping, medical and parks. With the back alley you have access to parking in the back or on the street. A hidden gem for sure.

#### **Essential Information**

MLS® # E4438846 Price \$299,000

Bedrooms 2

Bathrooms 1.00

Full Baths 1

Square Footage 825

Acres 0.00

Year Built 1947