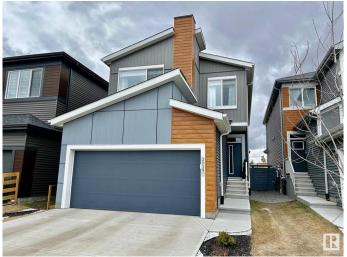

# \$579,900 - 3939 5 Avenue, Edmonton

MLS® #E4439541

## \$579,900

3 Bedroom, 2.50 Bathroom, 2,130 sqft Single Family on 0.00 Acres

Charlesworth, Edmonton, AB

Immaculate 2 story single family 2022 built 2,130 sq feet with 3 bedrooms. The spacious living room serves as the centerpiece of the home while the entrance and storage room are big enough to accommodate the hustle and bustle of family life. The large kitchen is crafted to withstand meal preps of any size. Upstairs, the primary suite is the best place to sit back and relax, with a beautiful 5-piece ensuite with tiled shower and standalone tub. This home backs onto a park, making family time that much more accessible.

Type Single Family

Sub-Type Detached Single Family

Style 2 Storey
Status Active

#### **Exterior**

Exterior Wood, Vinyl

Exterior Features Backs Onto Park/Trees, Fenced, Playground Nearby, Public

Transportation, Shopping Nearby

Roof Asphalt Shingles

Construction Wood, Vinyl

Foundation Concrete Perimeter