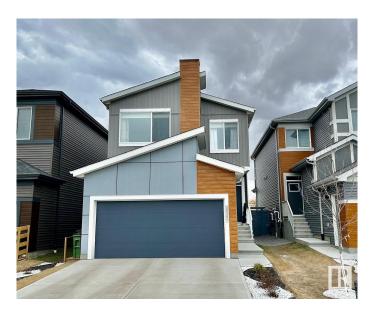

# \$579,900 - 3939 5 Avenue, Edmonton

MLS® #E4439541

## \$579,900

3 Bedroom, 2.50 Bathroom, 2,130 sqft Single Family on 0.00 Acres

Charlesworth, Edmonton, AB

Immaculate 2 story single family 2022 built 2,130 sq feet with 3 bedrooms. The spacious living room serves as the centerpiece of the home while the entrance and storage room are big enough to accommodate the hustle and bustle of family life. The large kitchen is crafted to withstand meal preps of any size. Upstairs, the primary suite is the best place to sit back and relax, with a beautiful 5-piece ensuite with tiled shower and standalone tub. This home backs onto a park, making family time that much more accessible.

Type Single Family

Sub-Type Detached Single Family

Style 2 Storey
Status Active

#### **Exterior**

Exterior Wood, Vinyl

Exterior Features Backs Onto Park/Trees, Fenced, Playground Nearby, Public

Transportation, Shopping Nearby

Roof Asphalt Shingles

Construction Wood, Vinyl

Foundation Concrete Perimeter