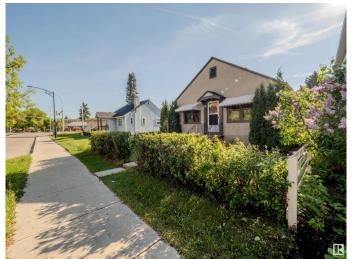

### \$339,702

2 Bedroom, 1.00 Bathroom, 1,005 sqft Single Family on 0.00 Acres

Strathearn, Edmonton, AB

LOCATION! LOCATION!.... SOUGHT AFTER STRATHERN...MIN TO EVERYTHING - LRT. RIVER VALLEY, WHYTE AVE, DOWNTOWN and MORE!...BRIGHT, CHEERFUL HOME/NEWER WINDOWS...RENOVATED KITCHEN...ORIGINAL HARDWOOD THROUGHOUT...~!WELCOME HOME!~ This adorable gem is situated in the heart of Edmonton - You just step out to everywhere you would want to go, with LRT right there too! House is SOLID, cute curb appeal, big living room when you roll in. The classic hardware talks to you as you walk around. 2 big bedrooms, classic galley kitchen, full bathroom wrap upstairs...basement is what you'd expect...great storage, carries the mechanicals, laundry and is gonna roll for another 100 years;) Lot 33' x 112' (343.87 sq) live and enjoy now, PRIME future development. Back yard is cute. Don't miss out on this one!

# **Community Information**

Address 9411 92 Street

Area Edmonton
Subdivision Strathearn
City Edmonton
County ALBERTA

Province AB

Postal Code T6C 3S1