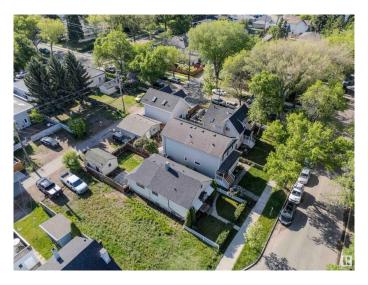

### \$339,702

2 Bedroom, 1.00 Bathroom, 1,005 sqft Single Family on 0.00 Acres

Strathearn, Edmonton, AB

LOCATION! LOCATION!.... SOUGHT AFTER STRATHERN...MIN TO EVERYTHING - LRT. RIVER VALLEY, WHYTE AVE, DOWNTOWN and MORE!...BRIGHT, CHEERFUL HOME/NEWER WINDOWS...RENOVATED KITCHEN...ORIGINAL HARDWOOD THROUGHOUT...~!WELCOME HOME!~ This adorable gem is situated in the heart of Edmonton - You just step out to everywhere you would want to go, with LRT right there too! House is SOLID, cute curb appeal, big living room when you roll in. The classic hardware talks to you as you walk around. 2 big bedrooms, classic galley kitchen, full bathroom wrap upstairs...basement is what you'd expect...great storage, carries the mechanicals, laundry and is gonna roll for another 100 years;) Lot 33' x 112' (343.87 sq) live and enjoy now, PRIME future development. Back yard is cute. Don't miss out on this one!

# **Community Information**

Address 9411 92 Street

Area Edmonton
Subdivision Strathearn
City Edmonton
County ALBERTA

Province AB

Postal Code T6C 3S1