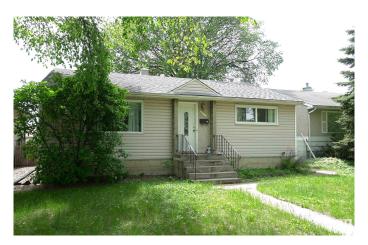

## \$429,000

3 Bedroom, 2.00 Bathroom, 945 sqft Single Family on 0.00 Acres

Hazeldean, Edmonton, AB

INVESTOR!! FIRST TIME HOME BUYER!! Don't miss out on this fantastic opportunity. Location, Location, Location!!! Nestled in the desirable neighborhood of Hazeldean you can't go wrong. With two bedrooms above grade, full bath, large eat in kitchen and living room there is plenty of room for everyone. Basement is fully finished and set up as an in-law suite. Located on a beautiful tree lined street with Ideal transportation routes and close to just about everything! Large South facing backyard with oversized single garage. Welcome Home.

## **Essential Information**

MLS® # E4439907 Price \$429,000

Bedrooms 3

Bathrooms 2.00

Full Baths 2

Square Footage 945

Acres 0.00

Year Built 1955

Type Single Family

Sub-Type Detached Single Family

Style Bungalow

Status Active