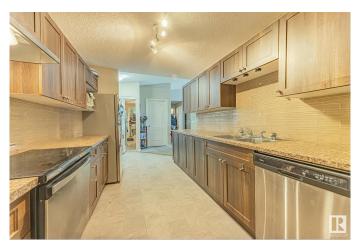

# \$259,000

2 Bedroom, 2.00 Bathroom, 1,144 sqft Condo / Townhouse on 0.00 Acres

The Hamptons, Edmonton, AB

Spacious TOP FLOOR unit offering 1144sq ft with a fantastic layout! This 2 bed + DEN condo features VAULTED ceilings, a large patio, and thick underlay for added comfort. The massive primary bedroom includes an oversized walk-in closet and a private ensuite. The second bedroom and den are also generously sized. Enjoy a modern kitchen with tons of cupboard and counter space, stainless steel appliances, and extra storage. Comes with a TANDEM UNDERGOUND PARKING STALLS AND IN SUITE LAUNDRY Ideally located near the Anthony Henday, schools, parks, and all major amenitiesâ€"this one checks all the boxes!

#### Interior

Interior Features ensuite bathroom

Appliances Dishwasher-Built-In, Dryer, Garage Control, Refrigerator, Stove-Electric,

Washer, Window Coverings

Heating In Floor Heat System, Water