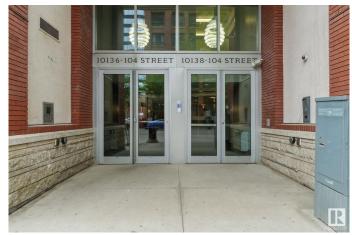

NDEM STALL) Perched on the 27th floor, this spacious 1089 sq ft condo offers breathtaking views of Rogers Place and West Edmonton. Featuring one of the largest floor plans in the building, this clean and bright unit boasts a white kitchen with stainless steel appliances, wood floors throughout with neutral finishings, an open concept living space, and a generous primary suite with ensuite. Enjoy sunsets from your expansive windows and the unbeatable convenience of a tandem parking stall for two vehicles. Priced to sellâ€"this is the best value in the building! Don't miss your chance to own a sky-high gem in the heart of downtown.



#### **Essential Information**

MLS® # E4440107 Price \$319,900

Bedrooms 2 Bathrooms 2.00

Full Baths 2

Square Footage 1,089

Acres 0.00

Year Built 2006







Type Condo / Townhouse Sub-Type Apartment High Rise

Style Single Level Apartment

Status Active

# **Community Information**

Address 2701 10136 104 Street

Area Edmonton

Subdivision Downtown (Edmonton)

City Edmonton
County ALBERTA

Province AB

Postal Code T5J 0B5

### **Amenities**

Amenities See Remarks

Parking Heated, Parkade, Underground

#### Interior

Interior Features ensuite bathroom

Appliances Dishwasher-Built-In, Dryer, Microwave Hood Fan, Refrigerator,

Stove-Electric, Washer

Heating Baseboard, Hot Water, Natural Gas

# of Stories 30 Stories 1

Has Basement Yes

Basement None, No Basement

#### **Exterior**

Exterior Concrete, Brick

Exterior Features See Remarks

Roof Concrete Tiles

Construction Concrete, Brick

Foundation Concrete Perimeter

## **Additional Informa