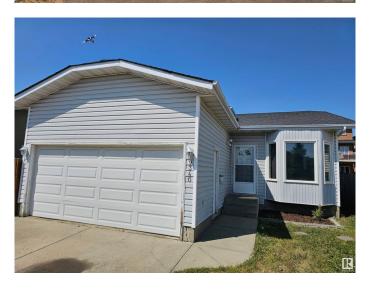

## \$399,000

3 Bedroom, 2.00 Bathroom, 1,078 sqft Single Family on 0.00 Acres

Lago Lindo, Edmonton, AB

1078 SqFt 3 bedroom, 2 bath 4 level split with Double Attached Garage situated in a mature neighborhood of "Lago Lingo." The Family room has a woodburning "Fireplace" and "Vaulted Ceiling." Main floor laminate, good size Kitchen features a "Skylight," main bath features a bay window, a soaker tub and a separate shower with connecting door to master bath.\* The roof shingles, the furnace and HWT are newer. All 4 levels are finished except the laundry/Furnace room.\* Fully fenced backyard with huge 2 tiered deck. A great home in a superior location! Quick possession possible!

#### **Essential Information**

MLS® # E4440192 Price \$399,000

Bedrooms 3 Bathrooms 2.00

Full Baths 2

Square Footage 1,078
Acres 0.00
Year Built 1987

Type Single Family

Sub-Type Detached Single Family

Style 4 Level Split

#### **Exterior**

Exterior Wood, Vinyl

Exterior Features Fenced, Landscaped, No Back Lane, Playground Nearby, Public

Transportation, Schools, Shopping Nearby

Roof Asphalt Shingles

Construction Wood, Vinyl

Foundation Concrete Perimeter