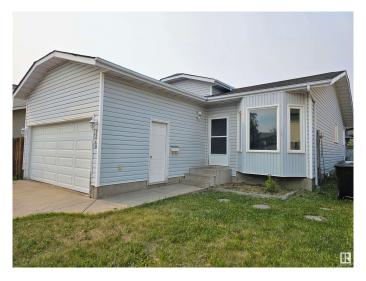

## \$399,000

3 Bedroom, 2.00 Bathroom, 1,078 sqft Single Family on 0.00 Acres

Lago Lindo, Edmonton, AB

1078 SqFt 3 bedroom, 2 bath 4 level split with Double Attached Garage situated in a mature neighborhood of "Lago Lingo." The Family room has a woodburning "Fireplace" and "Vaulted Ceiling." Main floor laminate, good size Kitchen features a "Skylight," main bath features a bay window, a soaker tub and a separate shower with connecting door to master bath.\* The roof shingles, the furnace and HWT are newer. All 4 levels are finished except the laundry/Furnace room.\* Fully fenced backyard with huge 2 tiered deck. A great home in a superior location! Quick possession possible!

#### **Essential Information**

MLS® # E4440192 Price \$399,000

Bedrooms 3 Bathrooms 2.00

Full Baths 2

Square Footage 1,078
Acres 0.00
Year Built 1987

Type Single Family

Sub-Type Detached Single Family

Style 4 Level Split

#### **Exterior**

Exterior Wood, Vinyl

Exterior Features Fenced, Landscaped, No Back Lane, Playground Nearby, Public

Transportation, Schools, Shopping Nearby

Roof Asphalt Shingles

Construction Wood, Vinyl

Foundation Concrete Perimeter