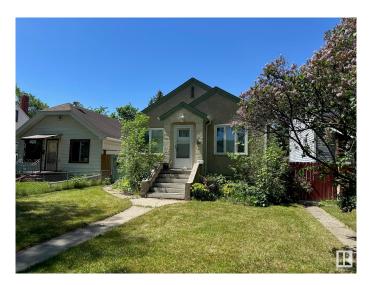

#### \$290,000

4 Bedroom, 2.00 Bathroom, 751 sqft Single Family on 0.00 Acres

Parkdale (Edmonton), Edmonton, AB

Renovated bungalow on a beautiful tree lined street. The living room, bedrooms and hallway have hardwood flooring, fireplace and a ton of character. Newer kitchen with lot of cabinets. 2 bedrooms on the main floor and an updated 4 piece bathroom. The fully finished basement has a 3 piece bathroom and 2 bedrooms plus mechanical and laundry area. The fenced yard has a ton of potential. Located close to all amenities. Newer furnace, insulation, roof, windows.

#### **Essential Information**

MLS® # E4440349 Price \$290,000

Bedrooms 4

Bathrooms 2.00

Full Baths 2

Square Footage 751

Acres 0.00

Year Built 1943