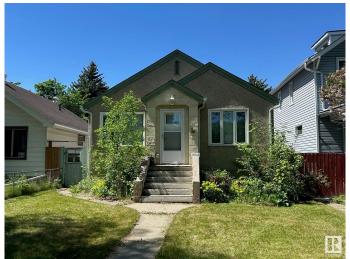

#### \$290,000

4 Bedroom, 2.00 Bathroom, 751 sqft Single Family on 0.00 Acres

Parkdale (Edmonton), Edmonton, AB

Renovated bungalow on a beautiful tree lined street. The living room, bedrooms and hallway have hardwood flooring, fireplace and a ton of character. Newer kitchen with lot of cabinets. 2 bedrooms on the main floor and an updated 4 piece bathroom. The fully finished basement has a 3 piece bathroom and 2 bedrooms plus mechanical and laundry area. The fenced yard has a ton of potential. Located close to all amenities. Newer furnace, insulation, roof, windows.

#### **Essential Information**

MLS® # E4440349 Price \$290,000

Bedrooms 4

Bathrooms 2.00

Full Baths 2

Square Footage 751

Acres 0.00

Year Built 1943