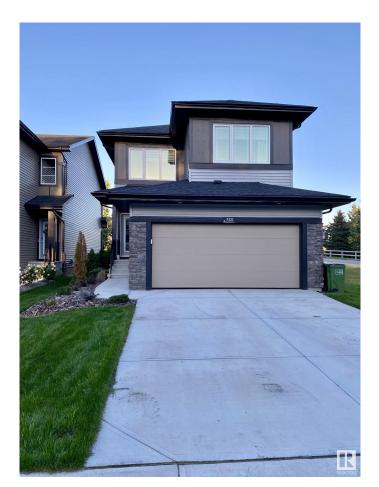

# \$614,999 - 7321 Chivers Crescent, Edmonton

MLS® #E4440362

#### \$614,999

3 Bedroom, 2.50 Bathroom, 2,088 sqft Single Family on 0.00 Acres

Chappelle Area, Edmonton, AB

Visit the Listing Brokerage (and/or listing REALTOR®) website to obtain additional information. Welcome to 7321 CHIVERS CRES SW, a beautifully designed home in the peaceful Creekwood neighbourhood. This residence offers a perfect blend of relaxation and California casual vibes, making it both inviting and inspiring. Key Features: Prime Location: Set against a ravine in the front, backing onto a park, and neighbouring an acreage, this property provides unparalleled privacy and picturesque views, all while being close to urban conveniences. Sophisticated Interiors: Sunlit, open-plan living spaces with neutral palettes and large windows invite a seamless connection to the outdoors, creating an atmosphere of understated luxury and ease. Stunning Kitchen: The expansive kitchen, with white cabinetry and quartz countertops, exudes timeless elegance, effortlessly flowing into the living and dining areas for an inviting, airy ambiance. Tranquil Master Bedroom: The master bedroom, with its large windows.

## Exterior

| Exterior Features | Backs Onto Park/Trees, Cree<br>Park/Reserve, Private Setting<br>Nearby, Ski Hill Nearby, See |
|-------------------|----------------------------------------------------------------------------------------------|
| Roof              | Asphalt Shingles                                                                             |
| Construction      | Wood, Brick, Vinyl                                                                           |
| Foundation        | Concrete Perimeter                                                                           |
|                   |                                                                                              |