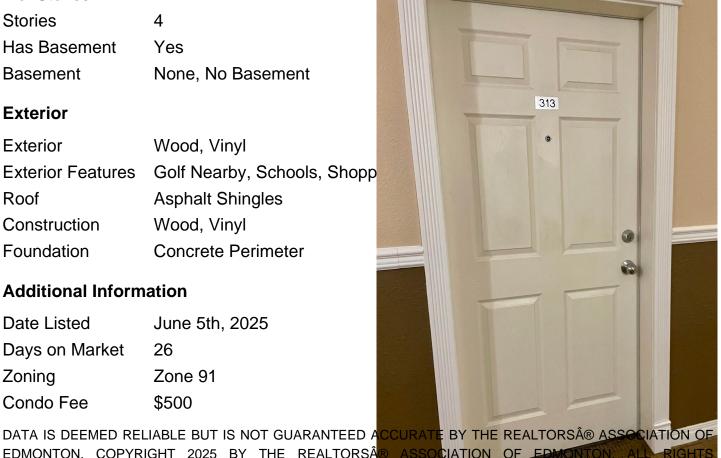

# of Stories 4 Stories 4

Yes Has Basement

Basement None, No Basement

#### **Exterior**

Wood, Vinyl Exterior

**Exterior Features** Golf Nearby, Schools, Shopp

Roof **Asphalt Shingles** 

Construction Wood, Vinyl

Foundation Concrete Perimeter

#### **Additional Information**

Date Listed June 5th, 2025

Days on Market 26

Zone 91 Zoning

Condo Fee \$500

EDMONTON. COPYRIGHT 2025 BY THE REALTORS® ASSOCIATION OF EDMONTON. ALL RIGHTS RESERVED. Trademarks are owned or controlled by the Canadian Real Estat estate professionals who are members of CREA (REALTORS provide (MLS®, Multiple Listing Service®)