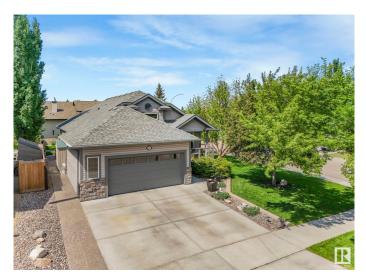

# \$699,900 - 69 Linkside Boulevard, Spruce Grove

MLS® #E4440886

#### \$699.900

4 Bedroom, 3.00 Bathroom, 1,598 sqft Single Family on 0.00 Acres

Linkside, Spruce Grove, AB

Amazing Custom built home in Linkside of Spruce Grove. Original Owners of this meticulously maintained home. As you enter you feel the warmth of this home in the open concept bungalow. Spacious LR and kitchen, newer appliances and gleaming HW floors with gas FP in LR, in floor heat in several zones on main floor. 2 good sized bedrooms, main floor laundry room and a bright office compliment the main floor. The lower level was professionally finished with 2 more bedrooms, full bathroom, another office space and a second gas FP, wet bar, and loads of storage space. Outside you will find one of the most beautiful yards on this large corner lot with, built in sprinkler system, front porch and good size back deck. Complete with OS double garage and loads of parking. Close to The Links Golf Course, abundance of walking trails, and easy access to YHT.