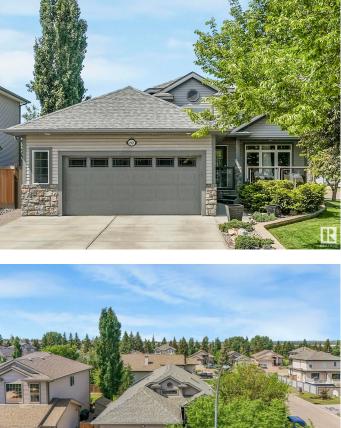

# \$699,900 - 69 Linkside Boulevard, Spruce Grove

MLS® #E4440886

#### \$699.900

4 Bedroom, 3.00 Bathroom, 1,598 sqft Single Family on 0.00 Acres

Linkside, Spruce Grove, AB

Amazing Custom built home in Linkside of Spruce Grove. Original Owners of this meticulously maintained home. As you enter you feel the warmth of this home in the open concept bungalow. Spacious LR and kitchen, newer appliances and gleaming HW floors with gas FP in LR, in floor heat in several zones on main floor. 2 good sized bedrooms, main floor laundry room and a bright office compliment the main floor. The lower level was professionally finished with 2 more bedrooms, full bathroom, another office space and a second gas FP, wet bar, and loads of storage space. Outside you will find one of the most beautiful yards on this large corner lot with, built in sprinkler system, front porch and good size back deck. Complete with OS double garage and loads of parking. Close to The Links Golf Course, abundance of walking trails, and easy access to YHT.