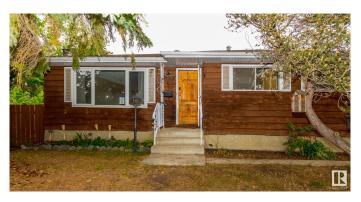

## \$369.000

3 Bedroom, 2.00 Bathroom, 1,095 sqft Single Family on 0.00 Acres

Mcleod, Edmonton, AB

Fixer-Upper Opportunity in McLeod! Spacious 1,100 sq. ft. bungalow situated on a quiet crescent in the well-established community of McLeod. This home sits on a massive pie-shaped lot with a large backyard and an impressive 30' x 24' detached triple garage, complete with a workshop. Recent updates include a newer roof and a triple-pane window in the living room. Huge parking pad and garden can also accommodate a full size RV Inside, you'll find a generous front living room, formal dining area, and strong renovation or redevelopment potential. The basement offers a large utility room with an updated furnace and hot water tank, a second full kitchen, a rec room, den, and an additional workshop space. Perfect for those looking to upgrade, renovate, or rebuild in a desirable location.

### **Exterior**

Exterior Wood

Exterior Features Back Lane, Fenced, Paved Lane, Public Transportation, Schools,

Shopping Nearby, See Remarks

Roof Asphalt Shingles

Construction Wood

Foundation Concrete Perimeter