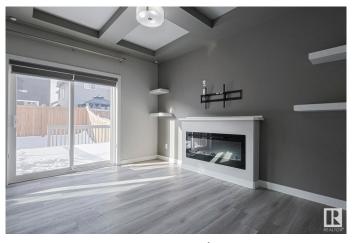

## \$459,900

3 Bedroom, 2.50 Bathroom, 1,506 sqft Single Family on 0.00 Acres

McConachie Area, Edmonton, AB

This beautiful duplex is located in the family-oriented community of MCCONACHIE. This home boast plenty of NATURAL LIGHT. When entering this home, you come to a large living room with a FIREPLACE, a dining area and a kitchen with STAINLESS STEEL APPLIANCE and WALKTHROUGH PANTRY. The upper level features a master bedroom with WALK-IN CLOSET and ENSUITE BATHROOM. There are 2 additional large bedrooms and a full bathroom. Enjoy the convenience of UPPER-LEVEL LAUNDRY and an ATTACHED single garage. Enjoy the summer in your private fenced backyard featuring a deck. The basement has plenty of potential awaiting your personal development. This home is close to all amenities including public transportation, shopping, restaurants, schools, parks, etc.

## Interior

Interior Features ensuite bathroom

Appliances Dishwasher-Built-In, Dryer, Oven-Microwave, Refrigerator,

Stove-Electric, Washer

Heating Forced Air-1, Natural Gas

Stories 2

Has Basement Yes

Basement Full, Unfinished