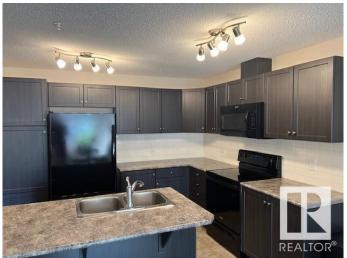

### Interior

Interior Features ensuite bathroom

Appliances Dishwasher-Built-In, Microwave Hood Fan, Refrigerator, Stacked

Washer/Dryer, Stove-Electric, Window Coverings

Heating Baseboard, Hot Water, Natural Gas