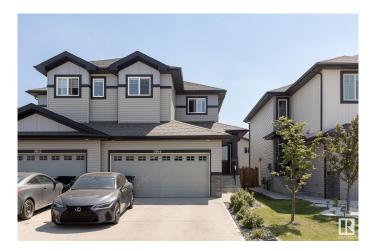

#### \$499.900

5 Bedroom, 3.50 Bathroom, 1,583 sqft Single Family on 0.00 Acres

Chappelle Area, Edmonton, AB

NEW LISTING! This beautiful duplex is ready for a new owner. Live in a home that feels almost new. The main floor features a 9' ceiling, a galley-style kitchen, and a living room with a cozy fireplace. Upstairs features 3 spacious bedrooms and a bonus room/flex room. The primary bedroom is bright and has both a 5-pc ensuite and a walk-in closet. The basement is fully finished with 2 more bedrooms, a 4-pc bathroom and a large storage room. The sunny, south-facing backyard is a great space to spend your evening. The home comes with air-conditioning. Chappelle offers schools, multiple shopping plazas and quick access out to 41 Avenue.

#### **Essential Information**

MLS® # E4441589 Price \$499,900

Bedrooms 5

Bathrooms 3.50

Full Baths 3

Half Baths 1

Square Footage 1,583 Acres 0.00

Year Built 2018

Type Single Family
Sub-Type Half Duplex
Style 2 Storey
Status Active