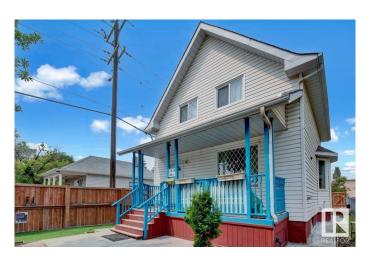

### \$445.000

3 Bedroom, 2.00 Bathroom, 1,279 sqft Single Family on 0.00 Acres

Queen Mary Park, Edmonton, AB

Rare Opportunity just minutes to the New Brewery District, Ice District and Edmonton's growing Core. The best of both worlds in this charming, updated 2 storey Victorian home. Most of the windows are updated as well as New shingles & siding in the past year. New furnace and hot water tank. Potential is endless with business and zoning opportunities this home is in ideal location with walking distance to MacEwan University, LRT and transit. This would make a great investment property and the opportunities are endless with this location. The home is in great condition and has had all the major exterior and mechanical components replaced recently. A lovely family home or great rental.

#### **Exterior**

Exterior Wood, Vinyl

Exterior Features Back Lane, Fenced, Flat Site, Low Maintenance Landscape, Schools,

**Shopping Nearby** 

Roof Asphalt Shingles

Construction Wood, Vinyl

Foundation Concrete Perimeter