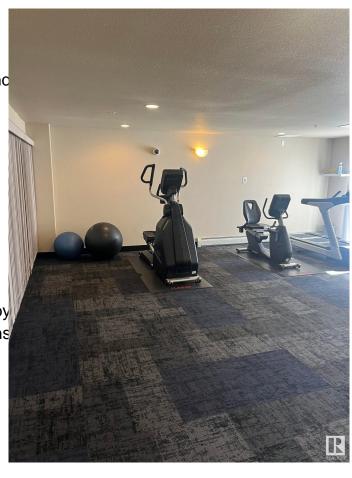

#### \$134,900

1 Bedroom, 1.00 Bathroom, 633 sqft Condo / Townhouse on 0.00 Acres

Ellerslie, Edmonton, AB

\*\*PRICE REDUCED 5K...GREAT VALUE!\*\*Awesome 1bed 1bath 2nd floor condo located in the very well maintained complex of Park Place Ellerslie Crossing. Just under 640sq ft of spacious living is perfect for that first time buyer who is tired of renting!! Good size kitchen with plenty of cabinets, lots of counter space and all stainless steel appliances. Large livingroom area which leads to a good size balcony overlooking the green space. Large masterbedroom which can easily fit a king size bed. Newer engineered laminate flooring, in-suite laundry and a titled powered surface stall. Bldg amenities include a gym and vending machines for your inconvenience. Minutes to all major amenities including South Common, airport and Henday. Steps to parks, walking paths and trails. Truly a great home and location!! Immediate possession available.

## **Amenities**

Amenities Exercise Room, No Animal H

Parking Stall