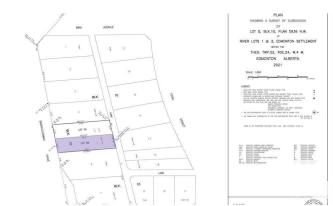

### \$1,025,000

0 Bedroom, 0.00 Bathroom, Single Family on 0.00 Acres

Windsor Park (Edmonton), Edmonton, AB

47'x190' VACANT LOT. Flat, development ready site. No ASBESTOS, no demolition, just submit your plans to the city and BUILD. Listed for way less than the City of Edmonton tax assessment. With the potential for breathtaking views, located on one of Edmonton's most iconic drives.. this one is a no brainer. The large 47' frontage allows for a full sized house and the 190 foot backyard offers tons of potential with room for a green space, huge back patio, plus a triple car garage and even an over the garage suite, all with room to spare on this massive 835 Sq M lot. DO NOT MISS YOUR CHANCE!

## **Community Information**

| Address     | 8715 Saskatchewan Drive |
|-------------|-------------------------|
| Area        | Edmonton                |
| Subdivision | Windsor Park (Edmonton) |

City Edmonton County ALBERTA Province AB Postal Code T6G 2A9