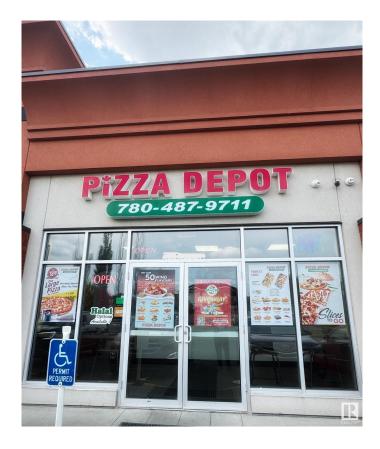

#### \$315,000

0 Bedroom, 0.00 Bathroom, Business on 0.00 Acres

Silver Berry, Edmonton, AB

Pizza Depot Franchise for Sale in Tamarack (South Edmonton)! Well-established national franchise located in a high-traffic retail plaza near Meadows Transit Centre. Surrounded by residential neighborhoods and major retail, this location benefits from excellent visibility and steady walk-in traffic. Modern, clean interior with strong brand presence. Consistent sales and loyal customer base make this a great opportunity for owner-operators or investors. Full franchise training and support provided. Financials available to qualified buyers. Turnkey operation with growth potential in a rapidly developing area. Please do not approach staff directly.