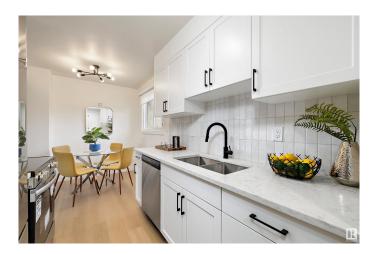

# \$264,999

3 Bedroom, 2.00 Bathroom, 955 sqft Condo / Townhouse on 0.00 Acres

Homesteader, Edmonton, AB

Amazing Opportunity in Homesteader! Backing out onto a large green space with walking paths and dog park near by. Welcome to this beautifully renovated 3-bedroom, 2-bathroom corner unit, perfectly situated in a well-maintained condo complex with some of the lowest condo fees in Edmonton. Backing onto a ravine-style green space and off-leash dog park, this home offers the perfect blend of privacy, nature, and convenience. Enjoy peace of mind in a solid, financially healthy complex with a strong reserve fund. Whether you're a first-time buyer, this property is a standout choice in a prime location.

# **Community Information**

Address 187 Harrison Drive

Area Edmonton

Subdivision Homesteader

City Edmonton
County ALBERTA

Province AB

Postal Code T5A 2X5

# **Exterior**

Exterior Wood, Metal, Vinyl

Exterior Features Backs Onto Park/Trees, Fenced, Park/Reserve, Playground Nearby,

Public Transportation, Schools, Shopping Nearby

Roof Asphalt Shingles
Construction Wood, Metal, Vinyl