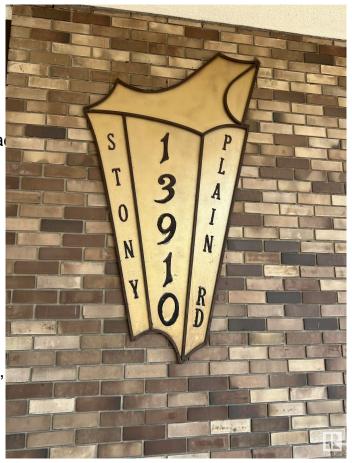

# **Community Information**

Address 1001 13910 Stony Plain Roa

Area Edmonton
Subdivision Glenora
City Edmonton
County ALBERTA

Province AB

Postal Code T5N 3R2

**Amenities** 

Amenities Exercise Room, Pool-Indoor,