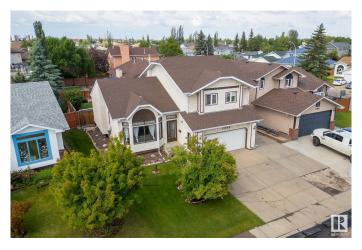

# \$524,900 - 12908 159 Avenue, Edmonton

MLS® #E4443908

#### \$524,900

5 Bedroom, 2.50 Bathroom, 1,929 sqft Single Family on 0.00 Acres

Oxford, Edmonton, AB

Welcome to this spacious 1,928 sqft two-storey in the desirable Oxford community! This well-maintained home features 3 bedrooms upstairs and 2 down, offering ample space for your family. Enjoy the elegance of a formal dining and sitting room, complemented by stunning large vaulted ceilings that create an airy, open feel. The cozy family room is perfect for relaxing, while the kitchen is both functional and inviting. Step outside to a large deck with a gazebo, ideal for outdoor entertaining. The home also boasts a heated double car garage, a large RV parking pad, and a handy shed for extra storage. Recent updates include updated bathrooms, updated kitchen including appliances, some newer windows, a furnace, hot water tank, and A/C for year-round comfort. Don't miss this fantastic opportunity to own a beautiful, well-cared-for home with all the extras!

## **Community Information**

| Address     | 12908 159 Avenue |
|-------------|------------------|
| Area        | Edmonton         |
| Subdivision | Oxford           |
| City        | Edmonton         |
| County      | ALBERTA          |
| Province    | AB               |
| Postal Code | T6V 1B3          |