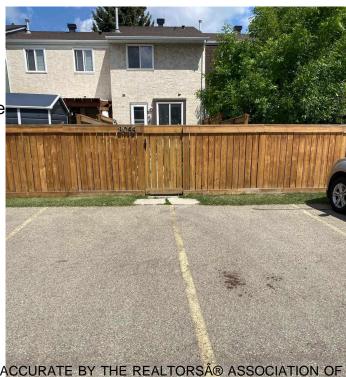

## \$220,000

2 Bedroom, 1.50 Bathroom, 936 sqft Condo / Townhouse on 0.00 Acres

Thorncliffe (Edmonton), Edmonton, AB

Great first home or investment property in sought after Stratford Square. Needs some TLC. Ideal Westend location with easy access to bus route, WEM/Henday/Whitemud and schools. Unit is in desirable inner complex location with plenty of visitor parking. 2 wired parking stalls directly behind fenced back yard. Low taxes and insurance. Roofs replaced in 2013. Furnace replaced in 2009. Windows replaced in 2002. Basement is unfinished.

Amenities Detectors Smoke, Hot Water

Parking 2 Outdoor Stalls, 220 Volt Wi

Interior

Interior Features ensuite bathroom

Appliances Dryer, Refrigerator, Stove-Ele

Heating Forced Air-1, Natural Gas

Stories 2

Has Basement Yes