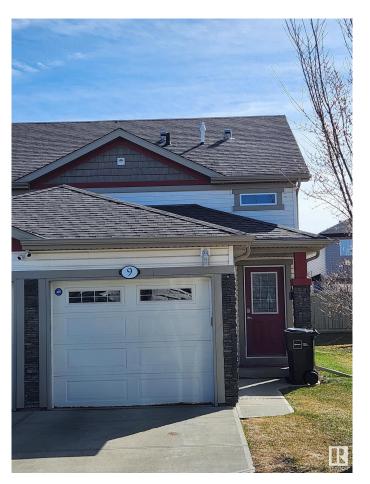

#### \$298,000

2 Bedroom, 2.00 Bathroom, 1,007 sqft Condo / Townhouse on 0.00 Acres

Charlesworth, Edmonton, AB

A MUST SEE in The Edge at Ellerslie.. With very low condo fees, this fantastic upper level end unit shows off its modern open design and comes with high ceiling throughout. This unit comes with 2 bedrooms & 2 full bathrooms is perfect for a first time home buyer or investor. The spacious kitchen with stainless steel appliances and ample counter space open graciously into the dining and family room area. Enjoy your privacy on the huge deck as you entertain with family or friends. Close to parks, walking trails, schools, shopping and all other major amenities

Year Built 2014

Type Condo / Townhouse

Sub-Type Half Duplex

Style Bungalow

Status Active

#### **Amenities**

Amenities Deck, No Smoking Home
Parking Single Garage Attached

#### **Exterior**

Exterior Wood, Stone, Vinyl

Exterior Features Flat Site

Roof Asphalt Shingles
Construction Wood, Stone, Vinyl
Foundation Concrete Perimeter