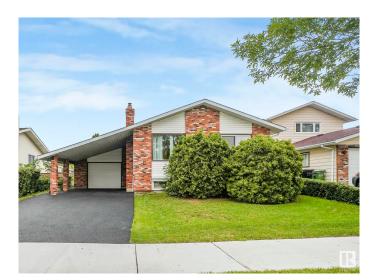

# \$417,000 - 16512 109 Street, Edmonton

MLS® #E4444073

## \$417,000

5 Bedroom, 2.50 Bathroom, 1,314 sqft Single Family on 0.00 Acres

Lorelei, Edmonton, AB

Immaculate home has been lovingly maintained over the years. Upgrades include, windows, furnace, HWT, kitchen cabinets, solid surface counters, Harwood Floors, carpet, insulation, appliances,new front deck, rubber topped driveway and the list goes on. this 1300+sq ft home has 5 bedrooms and 2.5 bathrooms, 2 fireplaces and a 3 season sunroom off the single attached garage and an oversized carport.

## **Community Information**

Address 16512 109 Street

Area Edmonton

Subdivision Lorelei

City Edmonton
County ALBERTA

Province AB

Postal Code T5X 1W9